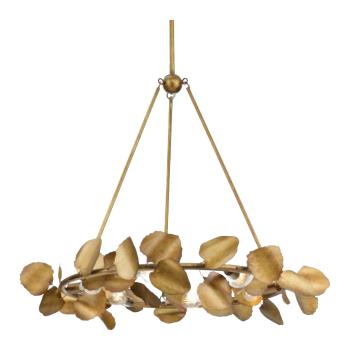

## P400359-204 Laurel

Laurel Collection Six-Light Gold Ombre Transitional Chandelier

Category: Chandeliers

Finish: Gold Ombre (Hand Painted)
Construction: Steel Housing

Diameter: 28 in Height: 25-1/2 in

Overall Ht. W/Chain And Stem: 87-1/2 in