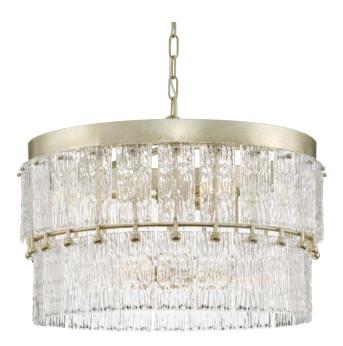

## P400367-176 Chevall

Chevall Collection Six-Light Gilded Silver Modern Organic Chandelier

Category: Chandeliers Finish: Gilded Silver (Hand Painted) Construction: Steel Housing Glass/Shade: Clear Pressed Glass Flat Square/Rectangular

Diameter: 24-7/8 in Height: 16-3/8 in Overall Ht. W/Chain: 67-1/2 in

Clear Pressed Glass Flat Square/Rectangular Width: 2-3/4 in Height: 5-15/16 in

| MOUNTING                                                                                | ELECTRICAL               | LAMPING                                              | ADDITIONAL INFORMATION     |
|-----------------------------------------------------------------------------------------|--------------------------|------------------------------------------------------|----------------------------|
| Ceiling Chain                                                                           | 10 feet of wire supplied | (6) Candelabra Base (E12) Socket                     | cETLus Dry Location Listed |
| 1/4 IP mounting plate for outlet<br>box included                                        | 120 VAC                  | Lamp Type<br>Incandescent: 60-watt MAX per<br>socket | 1-year Limited Warranty    |
| 48 in of 9 Gauge square profile<br>chain supplied with quick link                       |                          | LED: 12.5-watt MAX per socket                        |                            |
|                                                                                         |                          | Fully dimmable with dimmable                         |                            |
| Canopy covers a standard 4"<br>recessed outlet box: 5.12" W.,<br>0.75" ht., 5.12" depth |                          | bulbs.                                               |                            |