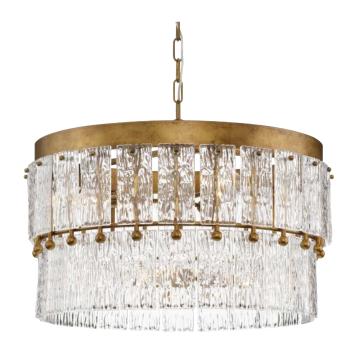

## P400367-204 Chevall

Chevall Collection Six-Light Gold Ombre Modern Organic Chandelier

Category: Chandeliers

Finish: Gold Ombre (Hand Painted)
Construction: Steel Housing

Glass/Shade: Clear Pressed Glass Flat Square/Rectangular

Diameter: 24-7/8 in Height: 16-3/8 in

Overall Ht. W/Chain: 67-1/2 in

Clear Pressed Glass Flat Square/Rectangular

Width: 2-3/4 in Height: 5-15/16 in

| MOUNTING                                                                          | ELECTRICAL               | LAMPING                                              | ADDITIONAL INFORMATION     |
|-----------------------------------------------------------------------------------|--------------------------|------------------------------------------------------|----------------------------|
| Ceiling Chain                                                                     | 10 feet of wire supplied | (6) Candelabra Base (E12) Socket                     | cETLus Dry Location Listed |
| 1/4 IP mounting plate for outlet<br>box included                                  | 120 VAC                  | Lamp Type<br>Incandescent: 60-watt MAX per<br>socket | 1-year Limited Warranty    |
| 48 in of 9 Gauge square profile chain supplied with quick link                    |                          | LED: 12.5-watt MAX per socket                        |                            |
|                                                                                   |                          | Fully dimmable with dimmable                         |                            |
| Canopy covers a standard 4" recessed outlet box: 5.12" W., 0.75" ht., 5.12" depth |                          | bulbs.                                               |                            |