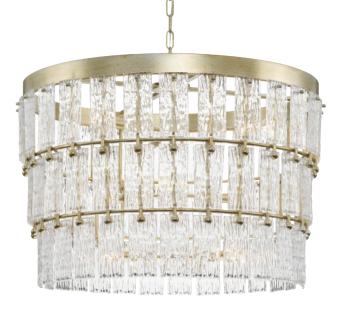

## P400368-176 Chevall

Chevall Collection Nine-Light Gilded Silver Modern Organic Chandelier

Category: Chandeliers Finish: Gilded Silver (Hand Painted) Construction: Steel Housing Glass/Shade: Clear Pressed Glass Flat Square/Rectangular

Diameter: 32 in Height: 23-1/2 in Overall Ht. W/Chain: 117-1/2 in

Clear Pressed Glass Flat Square/Rectangular Width: 2-3/4 in Height: 5-15/16 in

| MOUNTING                                                                                            | ELECTRICAL                                                    | LAMPING                                              | ADDITIONAL INFORMATION     |  |  |
|-----------------------------------------------------------------------------------------------------|---------------------------------------------------------------|------------------------------------------------------|----------------------------|--|--|
| Ceiling Chain                                                                                       | 15 feet of wire supplied                                      | (9) Candelabra Base (E12) Socket                     | cETLus Dry Location Listed |  |  |
| 1/4 IP mounting plate for outlet<br>box included                                                    | 120 VAC                                                       | Lamp Type<br>Incandescent: 60-watt MAX per<br>socket | 1-year Limited Warranty    |  |  |
| 90 in of 9 Gauge square profile chain supplied with quick link                                      | LED: 12.5-watt MAX per socket<br>Fully dimmable with dimmable |                                                      |                            |  |  |
| Canopy covers a standard 4"<br>recessed outlet box: 5.12" W.,<br>0.75" ht., 5.12" depth             | bulbs.                                                        |                                                      |                            |  |  |
| Weight of fixture exceeds NEC<br>limits for outlet box hanging.<br>Consult professional electrician |                                                               |                                                      |                            |  |  |