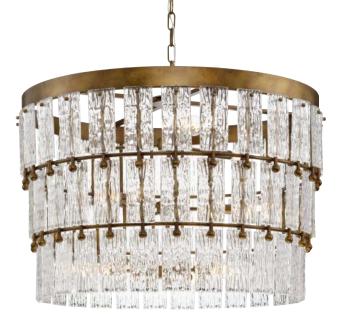

## P400368-204 Chevall

Chevall Collection Nine-Light Gold Ombre Modern Organic Chandelier

Category: Chandeliers Finish: Gold Ombre (Hand Painted) Construction: Steel Housing Glass/Shade: Clear Pressed Glass Flat Square/Rectangular

Diameter: 32 in Height: 23-1/2 in Overall Ht. W/Chain: 117-1/2 in

Clear Pressed Glass Flat Square/Rectangular Width: 2-3/4 in Height: 5-15/16 in

| MOUNTING                                                                                                                        | ELECTRICAL               | LAMPING                                                       | ADDITIONAL INFORMATION     |
|---------------------------------------------------------------------------------------------------------------------------------|--------------------------|---------------------------------------------------------------|----------------------------|
| Ceiling Chain                                                                                                                   | 15 feet of wire supplied | (9) Candelabra Base (E12) Socket                              | cETLus Dry Location Listed |
| 1/4 IP mounting plate for outlet<br>box included                                                                                | 120 VAC                  | Lamp Type<br>Incandescent: 60-watt MAX per<br>socket          | 1-year Limited Warranty    |
| 90 in of 9 Gauge square profile chain supplied with quick link                                                                  |                          | LED: 12.5-watt MAX per socket<br>Fully dimmable with dimmable |                            |
| Canopy covers a standard 4"<br>recessed outlet box: 5.12" W.,<br>0.75" ht., 5.12" depth                                         |                          | bulbs.                                                        |                            |
| Weight of fixture exceeds NEC<br>limits for outlet box hanging.<br>Consult professional electrician<br>for proper installation. |                          |                                                               |                            |