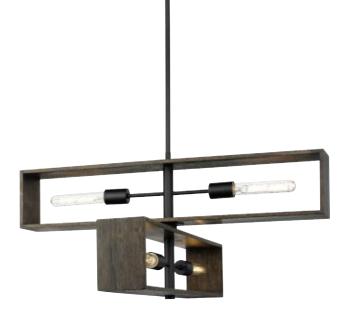

## **P400370-31M** Boundary

Boundary Collection Four-Light Matte Black Roasted Chicory Modern Chandelier

Category: Chandeliers

Finish: Matte Black (Hand Painted) with Roasted Chicory accent

Construction: Steel Housing, Solid Wood accent

Diameter: 30 in Height: 14-1/4 in

Overall Ht. W/Stem And Swivel: 70-1/2 in

| MOUNTING                                                                                | ELECTRICAL               | LAMPING                                              | ADDITIONAL INFORMATION     |
|-----------------------------------------------------------------------------------------|--------------------------|------------------------------------------------------|----------------------------|
| Ceiling Stem                                                                            | 10 feet of wire supplied | (4) Medium Base (E26) Socket                         | cETLus Dry Location Listed |
| Mounting plate for outlet box included                                                  | 120 VAC                  | Lamp Type<br>Incandescent: 60-watt MAX per<br>socket | 1-year Limited Warranty    |
| One 6", four 12" lengths of stem included                                               |                          | LED: 12.5-watt MAX per socket                        |                            |
|                                                                                         |                          | Fully dimmable with dimmable                         |                            |
| Canopy covers a standard 4"<br>recessed outlet box: 5.12" W.,<br>0.75" ht., 5.12" depth |                          | bulbs.                                               |                            |