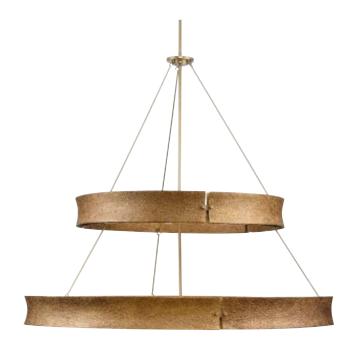

## P400377-205 Lusail

Lusail Collection Thirteen-Light Soft Gold Luxe Industrial Chandelier

Category: Chandeliers Finish: Soft Gold (Painted) Construction: Steel Housing

Diameter: 48 in Height: 42 in

Overall Ht. W/Chain And Stem: 104-1/2 in