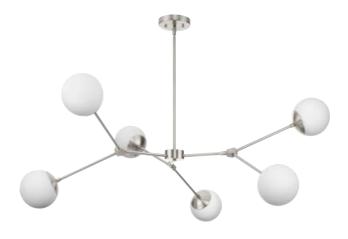

## Haas

Haas Collection Four Light Brushed Nickel Mid-Century Modern Chandelier

Category: Chandeliers
Finish: Brushed Nickel (Plated)
Construction: Steel Housing

Glass/Shade: Etched Opal Glass Round

Diameter: 50 in Height: 5-7/8 in

Overall Ht. W/Stem And Swivel: 60 in

Etched Opal Glass Round

Width: 6 in Height: 5-1/2 in

| MOUNTING                                                                          | ELECTRICAL               | LAMPING                                              | ADDITIONAL INFORMATION    |
|-----------------------------------------------------------------------------------|--------------------------|------------------------------------------------------|---------------------------|
| Ceiling Stem                                                                      | 10 feet of wire supplied | (6) Candelabra Base (E12) Socket                     | cULus Dry Location Listed |
| Mounting plate for outlet box included                                            | 120 VAC                  | Lamp Type<br>Incandescent: 60-watt MAX per<br>socket | 1-year Limited Warranty   |
| One 6", four 12" lengths of stem included                                         |                          | LED: 12.5-watt MAX per socket                        |                           |
|                                                                                   |                          | Dimmable to 10% brightness (See                      |                           |
| Canopy covers a standard 4" recessed outlet box: 5.12" W., 0.87" ht., 5.12" depth |                          | Dimming Notes)                                       |                           |