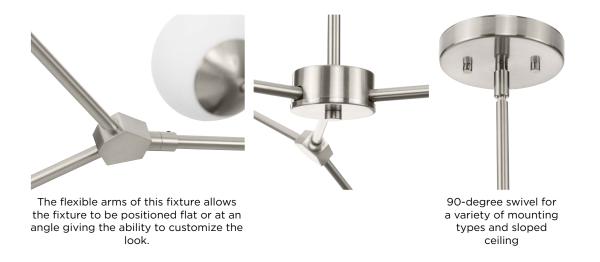

Overall Ht. W/Stem And Swivel: 60 in

Etched Opal Glass Round

Width: 6 in Height: 5-1/2 in

| MOUNTING                                                                          | ELECTRICAL               | LAMPING                                              | ADDITIONAL INFORMATION    |
|-----------------------------------------------------------------------------------|--------------------------|------------------------------------------------------|---------------------------|
| Ceiling Stem                                                                      | 10 feet of wire supplied | (6) Candelabra Base (E12) Socket                     | cULus Dry Location Listed |
| Mounting plate for outlet box included                                            | 120 VAC                  | Lamp Type<br>Incandescent: 60-watt MAX per<br>socket | 1-year Limited Warranty   |
| One 6", four 12" lengths of stem included                                         |                          | LED: 12.5-watt MAX per socket                        |                           |
|                                                                                   |                          | Dimmable to 10% brightness (See                      |                           |
| Canopy covers a standard 4" recessed outlet box: 5.12" W., 0.87" ht., 5.12" depth |                          | Dimming Notes)                                       |                           |