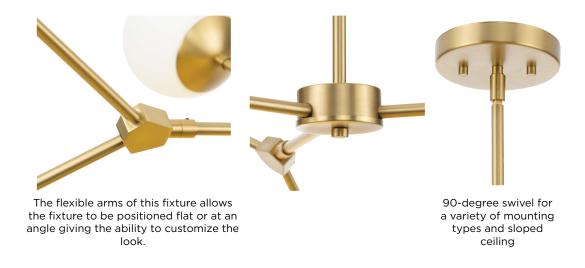

0.87" ht., 5.12" depth

Diameter: 50 in Height: 5-7/8 in Overall Ht. W/Stem And Swivel: 60 in

Etched Opal Glass Round Width: 6 in Height: 5-1/2 in

| MOUNTING                                                  | ELECTRICAL               | LAMPING                                              | ADDITIONAL INFORMATION    |
|-----------------------------------------------------------|--------------------------|------------------------------------------------------|---------------------------|
| Ceiling Stem                                              | 10 feet of wire supplied | (6) Candelabra Base (E12) Socket                     | cULus Dry Location Listed |
| Mounting plate for outlet box included                    | 120 VAC                  | Lamp Type<br>Incandescent: 60-watt MAX per<br>socket | 1-year Limited Warranty   |
| One 6", four 12" lengths of stem<br>included              |                          | LED: 12.5-watt MAX per socket                        |                           |
|                                                           |                          | Dimmable to 10% brightness (See                      |                           |
| Canopy covers a standard 4" recessed outlet box: 5.12" W. |                          | Dimming Notes)                                       |                           |