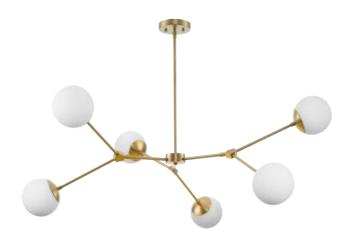

## **P400378-109** Haas

Haas Collection Four Light Brushed Bronze Mid-Century Modern Chandelier

Category: Chandeliers Finish: Brushed Bronze (Plated) Construction: Steel Housing Glass/Shade: Etched Opal Glass Round

0.87" ht., 5.12" depth

Diameter: 50 in Height: 5-7/8 in Overall Ht. W/Stem And Swivel: 60 in

Etched Opal Glass Round Width: 6 in Height: 5-1/2 in

| MOUNTING                                                  | ELECTRICAL               | LAMPING                                              | ADDITIONAL INFORMATION    |
|-----------------------------------------------------------|--------------------------|------------------------------------------------------|---------------------------|
| Ceiling Stem                                              | 10 feet of wire supplied | (6) Candelabra Base (E12) Socket                     | cULus Dry Location Listed |
| Mounting plate for outlet box included                    | 120 VAC                  | Lamp Type<br>Incandescent: 60-watt MAX per<br>socket | 1-year Limited Warranty   |
| One 6", four 12" lengths of stem<br>included              |                          | LED: 12.5-watt MAX per socket                        |                           |
|                                                           |                          | Dimmable to 10% brightness (See                      |                           |
| Canopy covers a standard 4" recessed outlet box: 5.12" W. |                          | Dimming Notes)                                       |                           |