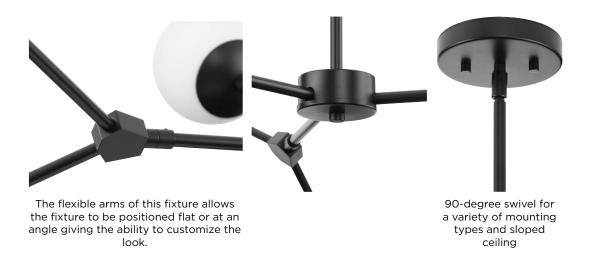

Diameter: 50 in

Height: 5-7/8 in Overall Ht. W/Stem And Swivel: 60 in

Etched Opal Glass Round

Width: 6 in Height: 5-1/2 in

|                                                                                         | 5 7 /                    |                                                      |                           |  |
|-----------------------------------------------------------------------------------------|--------------------------|------------------------------------------------------|---------------------------|--|
| MOUNTING                                                                                | ELECTRICAL               | LAMPING                                              | ADDITIONAL INFORMATION    |  |
| Ceiling Stem                                                                            | 10 feet of wire supplied | (6) Candelabra Base (E12) Socket                     | cULus Dry Location Listed |  |
| Mounting plate for outlet box included                                                  | 120 VAC                  | Lamp Type<br>Incandescent: 60-watt MAX per<br>socket | 1-year Limited Warranty   |  |
| One 6", four 12" lengths of stem included                                               |                          | LED: 12.5-watt MAX per socket                        |                           |  |
|                                                                                         |                          | Dimmable to 10% brightness (See                      |                           |  |
| Canopy covers a standard 4"<br>recessed outlet box: 5.12" W.,<br>0.87" ht . 5.12" depth |                          | Dimming Notes)                                       |                           |  |