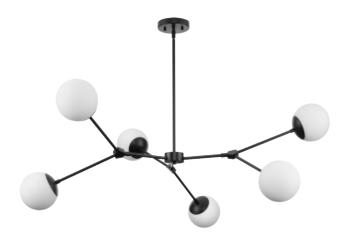

## P400378-31M Haas

Haas Collection Four Light Matte Black Mid-Century Modern Chandelier

Category: Chandeliers Finish: Matte Black (Painted) Construction: Steel Housing

Glass/Shade: Etched Opal Glass Round

Diameter: 50 in

Height: 5-7/8 in Overall Ht. W/Stem And Swivel: 60 in

Etched Opal Glass Round

Width: 6 in Height: 5-1/2 in

|                                                                                         | 5 7 /                    |                                                      |                           |  |
|-----------------------------------------------------------------------------------------|--------------------------|------------------------------------------------------|---------------------------|--|
| MOUNTING                                                                                | ELECTRICAL               | LAMPING                                              | ADDITIONAL INFORMATION    |  |
| Ceiling Stem                                                                            | 10 feet of wire supplied | (6) Candelabra Base (E12) Socket                     | cULus Dry Location Listed |  |
| Mounting plate for outlet box included                                                  | 120 VAC                  | Lamp Type<br>Incandescent: 60-watt MAX per<br>socket | 1-year Limited Warranty   |  |
| One 6", four 12" lengths of stem included                                               |                          | LED: 12.5-watt MAX per socket                        |                           |  |
|                                                                                         |                          | Dimmable to 10% brightness (See                      |                           |  |
| Canopy covers a standard 4"<br>recessed outlet box: 5.12" W.,<br>0.87" ht . 5.12" depth |                          | Dimming Notes)                                       |                           |  |