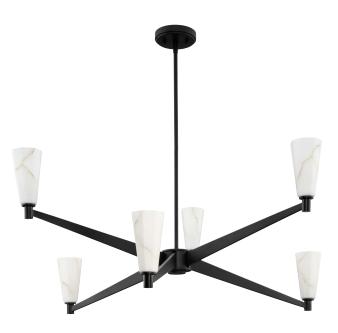

## P400395-31M Tosca

Six-Light Chandelier

Category: Chandelier Finish: Matte Black (Painted) Construction: Steel Construction Glass/Shade: Faux Alabaster Glass Cone

Diameter: 41 in Height: 16-1/8 in Overall Ht. W/Stem And Swivel: 72-1/2 in

Faux Alabaster Glass Cone Width: 3-1/2 in Height: 5-7/8 in

| MOUNTING                                              | ELECTRICAL               | LAMPING                            | ADDITIONAL INFORMATION    |
|-------------------------------------------------------|--------------------------|------------------------------------|---------------------------|
| Ceiling Stem Hung with Swivel                         | 10 feet of wire supplied | (6) Candelabra Base (E12) Socket   | cULus Dry Location Listed |
| Mounting plate for outlet box<br>included             | 120 VAC                  | Lamp Type B10                      | 1-year Limited Warranty   |
|                                                       |                          | Incandescent: 60-watt MAX per      |                           |
| One 6", four 12" lengths of stem                      |                          | socket                             |                           |
| included                                              |                          | LED: 12.5-watt MAX per socket      |                           |
| Canopy covers a standard 4"                           |                          | Fully dimmable with dimmable bulbs |                           |
| recessed outlet box: 5.12" W., 1"<br>ht., 5.12" depth |                          | buibs                              |                           |