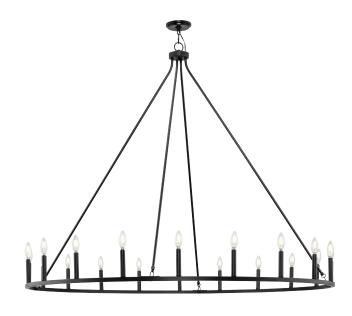

## P400399-31M Gilliam

Twenty-Light Chandelier

Category: Chandelier Finish: Matte Black (Painted) Construction: Steel Construction

Diameter: 61-1/8 in Height: 48-1/8 in Overall Ht. W/Chain: 111 in

| MOUNTING                                                                          | ELECTRICAL               | LAMPING                                                                  | ADDITIONAL INFORMATION    |
|-----------------------------------------------------------------------------------|--------------------------|--------------------------------------------------------------------------|---------------------------|
| Ceiling Chain                                                                     | 15 feet of wire supplied | (20) Candelabra Base (E12)<br>Socket                                     | cULus Dry Location Listed |
| 1/4 IP mounting plate for outlet box included                                     | 120 VAC                  | Lamp Type B10                                                            | 1-year Limited Warranty   |
| 5 feet of 9 Gauge chain supplied with quick link                                  |                          | Incandescent: 60-watt MAX per<br>socket<br>LED: 12.5-watt MAX per socket |                           |
| Canopy covers a standard 4"<br>recessed outlet box: 5" W., 0.81"<br>ht., 5" depth |                          | Dimmable to 10% brightness (See<br>Dimming Notes)                        |                           |