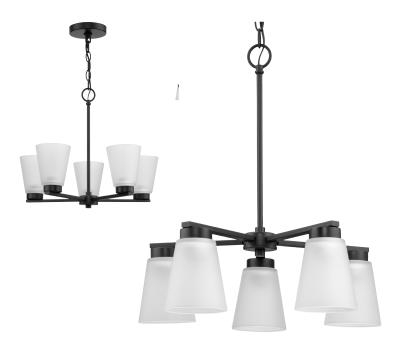

## **Tanner**

Five-Light Chandelier

Category: Chandelier Finish: Matte Black (Painted) Construction: Steel Construction Glass/Shade: Etched Glass Cone

Diameter: 20-1/2 in

Height: 16-1/2 in (21-1/2 in when facing down)

Overall Ht. W/Chain: 60-1/2 in

Etched Glass Cone Width: 4-5/8 in Height: 5-1/8 in

| MOUNTING                                                   | ELECTRICAL              | LAMPING                            | ADDITIONAL INFORMATION    |
|------------------------------------------------------------|-------------------------|------------------------------------|---------------------------|
| Ceiling Chain                                              | 6 feet of wire supplied | (5) Medium Base (E26) Socket       | cULus Dry Location Listed |
| 1/8 IP mounting plate for outlet box included              | 120 VAC                 | Lamp Type A19                      | 1-year Limited Warranty   |
|                                                            |                         | Incandescent: 60-watt MAX per      |                           |
| 3 feet of 9 Gauge chain supplied                           |                         | socket                             |                           |
| with quick link                                            |                         | LED: 12.5-watt MAX per socket      |                           |
| Canopy covers a standard 4" recessed outlet box: 5.12" W., |                         | Fully dimmable with dimmable bulbs |                           |
| 0.87" ht., 5.12" depth                                     |                         | buibs                              |                           |