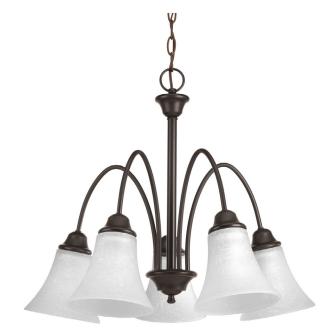

## Tally

The five-light chandelier in the Tally Collection embraces a simplified classic form that is updated with modern inspiration. Angular arms and a beautiful linenfinished glass offer visual interest and enhance relaxed environments.

- Simplified classic form updated with modern inspiration.
- Angular arms and a beautiful linen-finished glass.
- Enhances relaxed environments.

Category: Chandeliers

Finish: Antique Bronze (painted)

Construction: Steel construction

Glass: Etched White Linen glass shades

Diameter: 25" Height: 19"

Overall Ht. W/Chain: 95"

Glass Width: 6.25"

| MOUNTING                                                                                       | ELECTRICAL                         | LAMPING                            | ADDITIONAL INFORMATION                      |
|------------------------------------------------------------------------------------------------|------------------------------------|------------------------------------|---------------------------------------------|
| Ceiling chain mounted  Mounting strap for outlet box included  72 in of 9 gauge chain supplied | Pre-wired 15 feet of wire supplied | Quantity:<br>Five 100w Medium Base | UL-CUL Dry location listed  1 year warranty |
|                                                                                                | 120 V                              | Medium base porcelain sockets      | , , , , , ,                                 |
| Canopy covers a standard 4"<br>hexagonal recessed outlet box                                   |                                    |                                    |                                             |
|                                                                                                |                                    |                                    |                                             |
|                                                                                                |                                    |                                    |                                             |