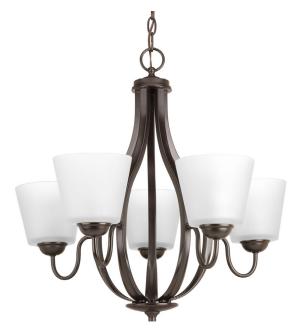

## Arden

The five-light chandelier from the Arden collection offers a comfortable silhouette that is both rustic and modern. A substantial frame is crafted from overscaled tubing with complementing etched glass shades.

- Rustic and modern styling.
- Features a substantial frame crafted from overscale tubing.
- Coordinates well with other Progress Lighting styles such as Cherish.

Category: Chandeliers

Finish: Antique Bronze (painted)
Construction: Steel construction
Glass: Etched glass shades

Diameter: 24-5/8" Height: 22-1/4"

Overall Ht. W/Chain: 9"

Glass Width: 5.875"

| MOUNTING                                                                                                                                                  | ELECTRICAL                                     | LAMPING                                                             | ADDITIONAL INFORMATION                     |
|-----------------------------------------------------------------------------------------------------------------------------------------------------------|------------------------------------------------|---------------------------------------------------------------------|--------------------------------------------|
| Ceiling chain mounted  Mounting strap for outlet box included  72 in of 9 gauge chain supplied  Canopy covers a standard 4" hexagonal recessed outlet box | Pre-wired<br>15 feet of wire supplied<br>120 V | Quantity:<br>Five 100w Medium Base<br>Medium base porcelain sockets | UL-CUL Dry location listed 1 year warranty |