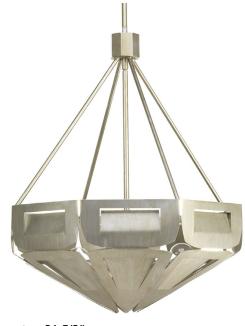

## Point Dume™ - Yerba

The Yerba group marries a modernized Moroccan shape with Mid Century geometric detail. Crafted of pierced metal in a Silver Ridge finish, the Yerba collection inverted pendant casts dramatic dappled light throughout a space. This family of fixtures is part of Point Dume™ lighting collection which celebrates a curated mix of yesterday and today, distilling both industrial and artisanal influences.

Diameter: 21-5/8" Height: 24"

Overall Ht. W/Chain: 90"

Category: Pendants

Finish: Silver Ridge (painted)

Construction: Steel Construction

| MOUNTING                                                                                                                                                                                                             | ELECTRICAL                      | LAMPING                                              | ADDITIONAL INFORMATION     |
|----------------------------------------------------------------------------------------------------------------------------------------------------------------------------------------------------------------------|---------------------------------|------------------------------------------------------|----------------------------|
| Ceiling stem mounted                                                                                                                                                                                                 | Pre-wired                       | Quantity:                                            | cCSAus Dry location listed |
| Mounting strap for outlet box included  Six links of 9 gauge chain supplied  One 6", four 12" lengths of stem included  Canopy covers a standard 4" octagonal recessed outlet box  6.75" W., 1.375" ht., 6.75" depth | 15 feet of wire supplied  120 V | Four 60w max. Medium Base E26 base Porcelain sockets | 1 year warranty            |