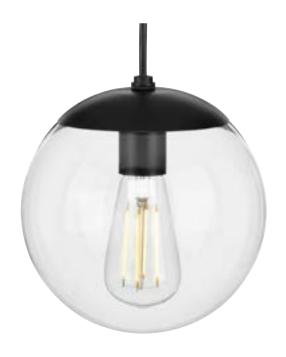

## P500309-031 Atwell

Atwell Collection 1-Light Clear Glass Globe Matte Black Modern Small Pendant Hanging Light

Category: Pendants

Finish: Matte Black (Painted)
Construction: Steel Construction
Glass/Shade: Clear Glass Round

Length: 8 in Diameter: 8 in Height: 8-3/4 in

Overall Ht. W/Cord: 128-1/2 in

Clear Glass Round Width: 8 in Height: 8 in

|                                                                                        | Height: 8 in             |                            |                           |
|----------------------------------------------------------------------------------------|--------------------------|----------------------------|---------------------------|
| MOUNTING                                                                               | ELECTRICAL               | LAMPING                    | ADDITIONAL INFORMATION    |
| Ceiling Cord                                                                           | 10 feet of wire supplied | Quantity:<br>one 60 W max. | cULus Dry Location Listed |
| 1/8 IP mounting plate for outlet box included                                          | 120 V                    | E26 base Porcelain Socket  | 1-year Limited Warranty   |
| Canopy covers a standard 4"<br>recessed outlet box: 5.5" W., 5.5"<br>ht., 1.062" depth |                          |                            |                           |