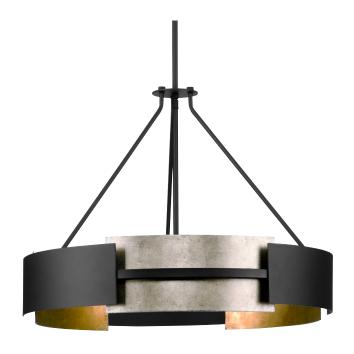

## Lowery

Lowery Collection Five-Light Matte Black/Aged Silver Leaf Industrial Luxe Pendant

Category: Pendants

Finish: Matte Black (Painted) with Antique Silver Leaf accent

Construction: Steel Construction

Diameter: 26 in Height: 20 in

Overall Ht. W/Chain And Stem: 86 in

| MOUNTING                                                                    | ELECTRICAL               | LAMPING                                 | ADDITIONAL INFORMATION                |
|-----------------------------------------------------------------------------|--------------------------|-----------------------------------------|---------------------------------------|
| Ceiling Stem Hung with 6 links of chain                                     | 15 feet of wire supplied | (5) Medium Base (E26) Socket            | cULus Dry Location Listed             |
|                                                                             | 120 VAC                  | Lamp Type A19                           | 1-year Limited Warranty               |
| 1/8 IP mounting plate for outlet<br>box included                            |                          | Incandescent: 60-watt MAX per<br>socket | , , , , , , , , , , , , , , , , , , , |
| Six links of 9 Gauge chain supplied                                         |                          | LED: 12.5-watt MAX per socket           |                                       |
|                                                                             |                          | Fully dimmable with dimmable            |                                       |
| One 6", four 12" lengths of stem included                                   |                          | bulbs                                   |                                       |
| Canopy covers a standard 4" recessed outlet box: 5" W., 5" ht., 0.75" depth |                          |                                         |                                       |