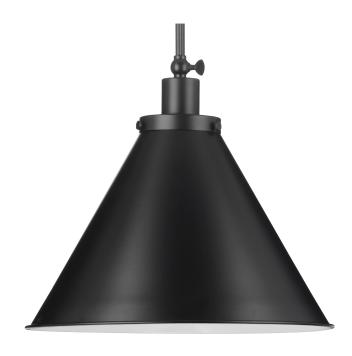

## Hinton

Hinton Collection One-Light Matte Black Modern Farmhouse Pendant

Category: Pendants

Finish: Matte Black (Painted)
Construction: Steel Construction
Glass/Shade: Matte Black Metal Cone

Diameter: 16 in Height: 14 in

Overall Ht. W/Stem and 6 links of chain: 79 in

Matte Black Metal Cone

Width: 16 in Height: 10-1/2 in

|                                                                                   |                          | 11016111: 10 1/2 111               |                           |
|-----------------------------------------------------------------------------------|--------------------------|------------------------------------|---------------------------|
| MOUNTING                                                                          | ELECTRICAL               | LAMPING                            | ADDITIONAL INFORMATION    |
| Ceiling Stem Hung with 6 links of chain                                           | 10 feet of wire supplied | (1) Medium Base (E26) Socket       | cULus Dry Location Listed |
| CHam                                                                              | 120 VAC                  | Lamp Type A19                      | 1-year Limited Warranty   |
| Mounting plate for outlet box included                                            |                          | Incandescent: 100-watt MAX per     |                           |
| Six links of 9 Gauge chain supplied                                               |                          | LED: 17.5-watt MAX per socket      |                           |
| One 6", four 12" lengths of stem included                                         |                          | Fully dimmable with dimmable bulbs |                           |
| Canopy covers a standard 4" recessed outlet box: 4.87" W., 0.75" ht., 4.87" depth |                          |                                    |                           |