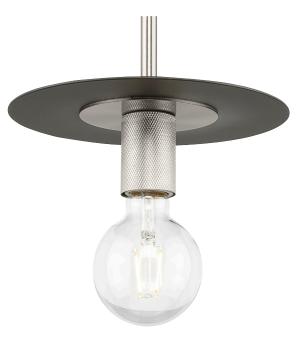

Trimble Collection One-Light Brushed Nickel Mini Pendant

Category: Pendants Finish: Brushed Nickel (Plated) with Graphite accent Construction: Steel Construction

Diameter: 8 in Height: 2.5 in (does not include bulb) Overall Ht. W/Stem And Swivel: 59 in

| MOUNTING                                                   | ELECTRICAL               | LAMPING                                 | ADDITIONAL INFORMATION    |
|------------------------------------------------------------|--------------------------|-----------------------------------------|---------------------------|
| Ceiling Stem Hung with 6 links of chain                    | 10 feet of wire supplied | (1) Medium Base (E26) Socket            | cULus Dry Location Listed |
|                                                            | 120 VAC                  | Lamp Type A19                           | 1-year Limited Warranty   |
| 1/8 IP mounting plate for outlet<br>box included           |                          | Incandescent: 60-watt MAX per<br>socket |                           |
| with quick link                                            |                          | LED: 12.5-watt MAX per socket           |                           |
| One 6", four 12" lengths of stem<br>included               |                          | Fully dimmable with dimmable bulbs      |                           |
| Canopy covers a standard 4" recessed outlet box: 5.12" W., |                          |                                         |                           |