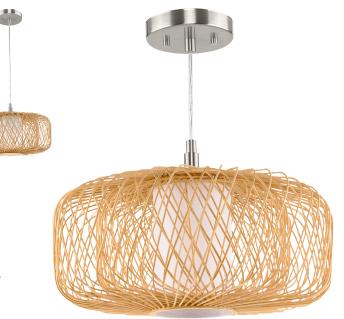

## progress lighting DESIGN**+SERIES**™

| Project: |  |  |
|----------|--|--|
|          |  |  |

Fixture Type:

Location:

Contact:

Cordova Collection Medium One-Light Natural Rattan Organic Modern Pendant with White Linen Shade

Category: Pendants Finish: Natural Rattan (Unfinished) Construction: Steel Construction Glass/Shade: White Linen Fabric Round

Diameter: 16 in Height: 10 in Overall Ht. W/Cord: 119.5 in

White Linen Fabric Round Width: 16 in Height: 8 in