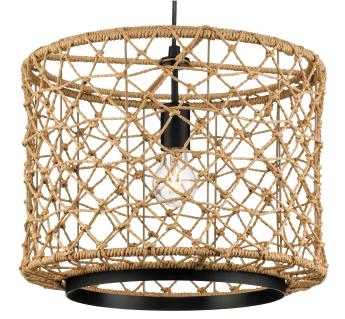

## P500420-31M Chandra

Chandra Collection One-Light Matte Black Global Pendant with Woven Shade

Category: Pendants Finish: Matte Black (Painted) with Jute accent Construction: Steel Construction

Diameter: 16 in Height: 13 in Overall Ht. W/Cord: 127 in