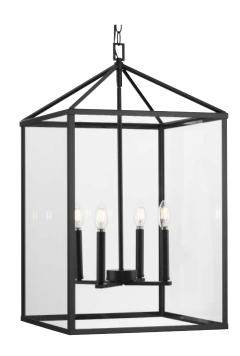

## P500441-31M Hillcrest

HillIcrest Collection Four-Light Matte Black Transitional Hall & Foyer Light

Category: Hall & Foyer Finish: Matte Black (Painted) Construction: Steel Housing

Glass/Shade: Clear Tempered Glass Flat Panels

Square: 17 in Height: 29-3/4 in Overall Ht. W/Chain: 81 in

Clear Tempered Glass Flat Panels

Width: 0-3/16 in Height: 16 in

|                                                                                       |                          | 9                                                    |                           |
|---------------------------------------------------------------------------------------|--------------------------|------------------------------------------------------|---------------------------|
| MOUNTING                                                                              | ELECTRICAL               | LAMPING                                              | ADDITIONAL INFORMATION    |
| Ceiling Chain                                                                         | 10 feet of wire supplied | (4) Candelabra Base (E12) Socket                     | cULus Dry Location Listed |
| 1/8 IP mounting plate for outlet<br>box included                                      | 120 VAC                  | Lamp Type<br>Incandescent: 60-watt MAX per<br>socket | 1-year Limited Warranty   |
| 48 in of 9 Gauge chain supplied with quick link                                       |                          | LED: 12.5-watt MAX per socket                        |                           |
|                                                                                       |                          | Fully dimmable with dimmable                         |                           |
| Canopy covers a standard 4"<br>recessed outlet box: 4.5" W.,<br>0.75" ht., 4.5" depth |                          | bulbs.                                               |                           |