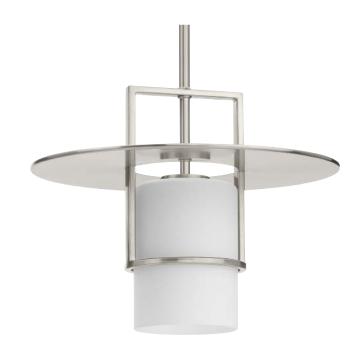

## P500446-009 Mystic

Mystic Collection One-Light Brushed Nickel Contemporary Pendant

Category: Pendants

Finish: Brushed Nickel (Plated)
Construction: Steel Housing

Glass/Shade: Etched White Glass Cylindrical

Diameter: 14 in Height: 10-7/8 in

Overall Ht. W/Stem And Swivel: 68 in

Etched White Glass Cylindrical

Width: 4-3/4 in Height: 6-1/2 in

| MOUNTING                                                                                | ELECTRICAL               | LAMPING                                               | ADDITIONAL INFORMATION    |
|-----------------------------------------------------------------------------------------|--------------------------|-------------------------------------------------------|---------------------------|
| Ceiling Stem                                                                            | 10 feet of wire supplied | (1) Medium Base (E26) Socket                          | cULus Dry Location Listed |
| Mounting plate for outlet box included                                                  | 120 VAC                  | Lamp Type<br>Incandescent: 100-watt MAX per<br>socket | 1-year Limited Warranty   |
| One 6", four 12" lengths of stem included                                               |                          | LED: 17.5-watt MAX per socket                         |                           |
|                                                                                         |                          | Fully dimmable with dimmable                          |                           |
| Canopy covers a standard 4"<br>recessed outlet box: 5.12" W.,<br>0.87" ht., 5.12" depth |                          | bulbs.                                                |                           |