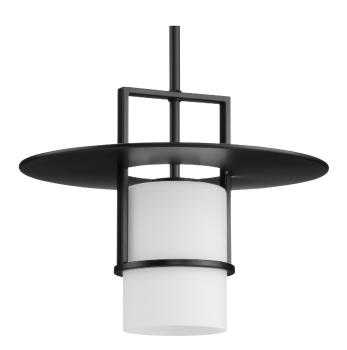

## P500446-31M Mystic

Mystic Collection One-Light Matte Black Contemporary Pendant

Category: Pendants Finish: Matte Black (Painted) Construction: Steel Housing Glass/Shade: Etched White Glass Cylindrical

Diameter: 14 in Height: 10-7/8 in Overall Ht. W/Stem And Swivel: 68 in

Etched White Glass Cylindrical Width: 4-3/4 in Height: 6-1/2 in

| MOUNTING                                                                                | ELECTRICAL               | LAMPING                                               | ADDITIONAL INFORMATION    |
|-----------------------------------------------------------------------------------------|--------------------------|-------------------------------------------------------|---------------------------|
| Ceiling Stem                                                                            | 10 feet of wire supplied | (1) Medium Base (E26) Socket                          | cULus Dry Location Listed |
| Mounting plate for outlet box included                                                  | 120 VAC                  | Lamp Type<br>Incandescent: 100-watt MAX per<br>socket | 1-year Limited Warranty   |
| One 6", four 12" lengths of stem<br>included                                            |                          | LED: 17.5-watt MAX per socket                         |                           |
|                                                                                         |                          | Fully dimmable with dimmable                          |                           |
| Canopy covers a standard 4"<br>recessed outlet box: 5.12" W.,<br>0.87" ht., 5.12" depth |                          | bulbs.                                                |                           |