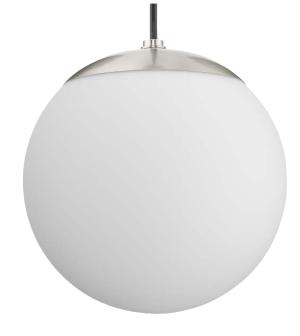

## P500461-009 Atwell

One-Light Pendant

Category: Pendants Finish: Brushed Nickel (Plated) Construction: Steel Construction Glass/Shade: White Glass Round

Diameter: 8 in Height: 8-1/2 in Overall Ht. W/Cord: 128-1/2 in

White Glass Round Width: 8 in Height: 7-3/8 in

| MOUNTING                                               | ELECTRICAL               | LAMPING                       | ADDITIONAL INFORMATION    |
|--------------------------------------------------------|--------------------------|-------------------------------|---------------------------|
| Ceiling Cord                                           | 10 feet of wire supplied | (1) Medium Base (E26) Socket  | cULus Dry Location Listed |
| 1/8 IP mounting plate for outlet<br>box included       | 120 VAC                  | Lamp Type A19                 | 1-year Limited Warranty   |
|                                                        |                          | Incandescent: 60-watt MAX per |                           |
| Canopy covers a standard 4"                            |                          | socket                        |                           |
| recessed outlet box: 5.5" W., 1.06"<br>ht., 5.5" depth |                          | LED: 12.5-watt MAX per socket |                           |
|                                                        |                          | Fully dimmable with dimmable  |                           |
|                                                        |                          | bulbs                         |                           |