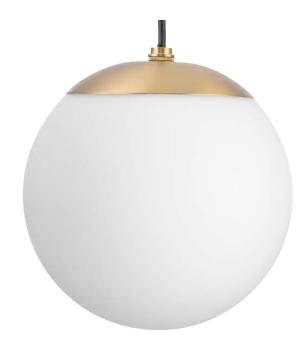

## P500461-109 Atwell

One-Light Pendant

Category: Pendants Finish: Brushed Bronze (Painted) Construction: Steel Construction Glass/Shade: White Glass Round

Diameter: 8 in Height: 8-1/2 in Overall Ht. W/Cord: 128-1/2 in

White Glass Round Width: 8 in Height: 7-3/8 in

| MOUNTING                                               | ELECTRICAL               | LAMPING                               | ADDITIONAL INFORMATION    |
|--------------------------------------------------------|--------------------------|---------------------------------------|---------------------------|
| Ceiling Cord                                           | 10 feet of wire supplied | (1) Medium Base (E26) Socket          | cULus Dry Location Listed |
| 1/8 IP mounting plate for outlet<br>box included       | 120 VAC                  | Lamp Type A19                         | 1-year Limited Warranty   |
|                                                        |                          | Incandescent: 60-watt MAX per         |                           |
| Canopy covers a standard 4"                            |                          | socket                                |                           |
| recessed outlet box: 5.5" W., 1.06"<br>ht., 5.5" depth |                          | LED: 12.5-watt MAX per socket         |                           |
|                                                        |                          | Fully dimmable with dimmable<br>bulbs |                           |