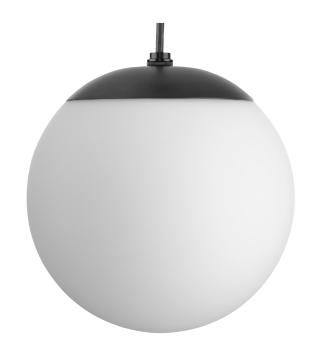

## P500461-31M Atwell

One-Light Pendant

Category: Pendants

Finish: Matte Black (Painted)
Construction: Steel Construction
Glass/Shade: White Glass Round

Diameter: 8 in Height: 8-1/2 in

Overall Ht. W/Cord: 128-1/2 in

White Glass Round Width: 8 in Height: 7-3/8 in

| MOUNTING                                               | ELECTRICAL               | LAMPING                            | ADDITIONAL INFORMATION    |
|--------------------------------------------------------|--------------------------|------------------------------------|---------------------------|
| Ceiling Cord                                           | 10 feet of wire supplied | (1) Medium Base (E26) Socket       | cULus Dry Location Listed |
| 1/8 IP mounting plate for outlet box included          | 120 VAC                  | Lamp Type A19                      | 1-year Limited Warranty   |
|                                                        |                          | Incandescent: 60-watt MAX per      |                           |
| Canopy covers a standard 4"                            |                          | socket                             |                           |
| recessed outlet box: 5.5" W., 1.06"<br>ht., 5.5" depth |                          | LED: 12.5-watt MAX per socket      |                           |
|                                                        |                          | Fully dimmable with dimmable bulbs |                           |