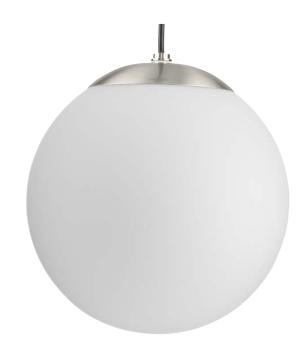

## P500462-009 Atwell

One-Light Pendant

Category: Pendants

Finish: Brushed Nickel (Plated)
Construction: Steel Construction
Glass/Shade: White Glass Round

Diameter: 10 in Height: 10-1/2 in

Overall Ht. W/Cord: 130-1/2 in

White Glass Round Width: 10 in Height: 9-9/16 in

| MOUNTING                                               | ELECTRICAL               | LAMPING                            | ADDITIONAL INFORMATION    |
|--------------------------------------------------------|--------------------------|------------------------------------|---------------------------|
| Ceiling Cord                                           | 10 feet of wire supplied | (1) Medium Base (E26) Socket       | cULus Dry Location Listed |
| 1/8 IP mounting plate for outlet box included          | 120 VAC                  | Lamp Type A19                      | 1-year Limited Warranty   |
|                                                        |                          | Incandescent: 60-watt MAX per      |                           |
| Canopy covers a standard 4"                            |                          | socket                             |                           |
| recessed outlet box: 5.5" W., 1.06"<br>ht., 5.5" depth |                          | LED: 12.5-watt MAX per socket      |                           |
|                                                        |                          | Fully dimmable with dimmable bulbs |                           |