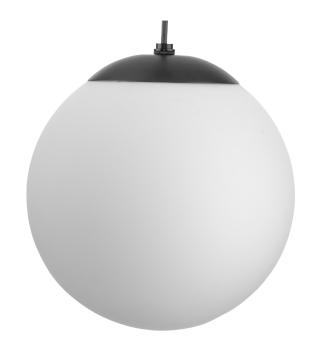

## P500462-31M Atwell

One-Light Pendant

Category: Pendants

Finish: Matte Black (Painted)
Construction: Steel Construction
Glass/Shade: White Glass Round

Diameter: 10 in Height: 10-1/2 in

Overall Ht. W/Cord: 130-1/2 in

White Glass Round Width: 10 in Height: 9-9/16 in

| MOUNTING                                               | ELECTRICAL               | LAMPING                            | ADDITIONAL INFORMATION    |
|--------------------------------------------------------|--------------------------|------------------------------------|---------------------------|
| Ceiling Cord                                           | 10 feet of wire supplied | (1) Medium Base (E26) Socket       | cULus Dry Location Listed |
| 1/8 IP mounting plate for outlet box included          | 120 VAC                  | Lamp Type A19                      | 1-year Limited Warranty   |
|                                                        |                          | Incandescent: 60-watt MAX per      |                           |
| Canopy covers a standard 4"                            |                          | socket                             |                           |
| recessed outlet box: 5.5" W., 1.06"<br>ht., 5.5" depth |                          | LED: 12.5-watt MAX per socket      |                           |
|                                                        |                          | Fully dimmable with dimmable bulbs |                           |