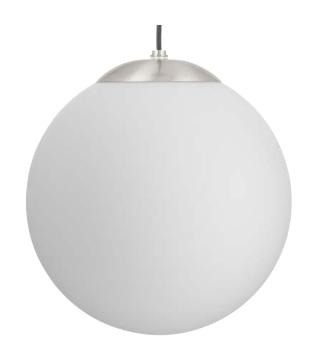

## P500463-009 Atwell

One-Light Pendant

Category: Pendants

Finish: Brushed Nickel (Plated)
Construction: Steel Construction
Glass/Shade: White Glass Round

Diameter: 12 in Height: 12-1/2 in

Overall Ht. W/Cord: 132-1/2 in

White Glass Round Width: 12 in Height: 11-5/8 in

| MOUNTING                                               | ELECTRICAL               | LAMPING                            | ADDITIONAL INFORMATION    |
|--------------------------------------------------------|--------------------------|------------------------------------|---------------------------|
| Ceiling Cord                                           | 10 feet of wire supplied | (1) Medium Base (E26) Socket       | cULus Dry Location Listed |
| 1/8 IP mounting plate for outlet box included          | 120 VAC                  | Lamp Type A19                      | 1-year Limited Warranty   |
|                                                        |                          | Incandescent: 60-watt MAX per      |                           |
| Canopy covers a standard 4"                            |                          | socket                             |                           |
| recessed outlet box: 5.5" W., 1.06"<br>ht., 5.5" depth |                          | LED: 12.5-watt MAX per socket      |                           |
| ·                                                      |                          | Fully dimmable with dimmable bulbs |                           |