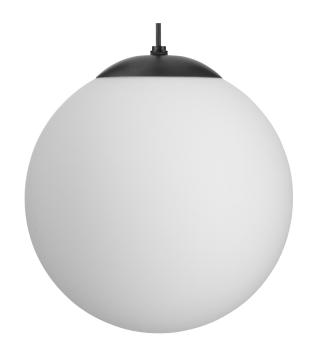

## P500463-31M Atwell

One-Light Pendant

Category: Pendants

Finish: Matte Black (Painted)
Construction: Steel Construction
Glass/Shade: White Glass Round

Diameter: 12 in Height: 12-1/2 in

Overall Ht. W/Cord: 132-1/2 in

White Glass Round Width: 12 in Height: 11-5/8 in

| MOUNTING                                               | ELECTRICAL               | LAMPING                            | ADDITIONAL INFORMATION    |
|--------------------------------------------------------|--------------------------|------------------------------------|---------------------------|
| Ceiling Cord                                           | 10 feet of wire supplied | (1) Medium Base (E26) Socket       | cULus Dry Location Listed |
| 1/8 IP mounting plate for outlet box included          | 120 VAC                  | Lamp Type A19                      | 1-year Limited Warranty   |
|                                                        |                          | Incandescent: 60-watt MAX per      |                           |
| Canopy covers a standard 4"                            |                          | socket                             |                           |
| recessed outlet box: 5.5" W., 1.06"<br>ht., 5.5" depth |                          | LED: 12.5-watt MAX per socket      |                           |
| •                                                      |                          | Fully dimmable with dimmable bulbs |                           |