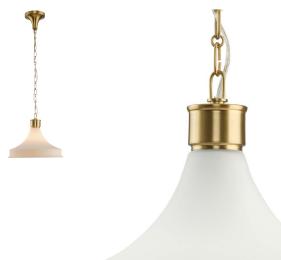

## **P500478-191** Graelyn

Graelyn Collection One-Light Brushed Gold New Traditional Pendant Light

Category: Pendants

Contact:

Finish: Brushed Gold (Plated)
Construction: Steel Construction
Glass/Shade: Etched Opal Glass Bell

Diameter: 14 in Height: 11-1/2 in

Overall Ht. W/Chain: 62-1/2 in

Etched Opal Glass Bell

Width: 14 in Height: 7-3/4 in

|          |                                             |                        | = '', '                               |                                      |
|----------|---------------------------------------------|------------------------|---------------------------------------|--------------------------------------|
|          | MOUNTING                                    | ELECTRICAL             | LAMPING                               | ADDITIONAL INFORMATION               |
|          | Ceiling mounted                             | 96 in of wire supplied | (1) Medium Socket                     | cETLus Listed Dry Location<br>Listed |
| 1/8 IP m | nounting plate for outlet<br>box included   | 120 VAC                | Lamp Type A19                         | 1-year Limited Warranty              |
| 48       | in of 9 Gauge chain                         |                        | Incandescent: 100-watt MAX per socket |                                      |
| supplie  | dCanopy 5.12" W., 3.75"<br>ht., 5.12" depth |                        | LED: 17.5-watt MAX per socket         |                                      |
|          |                                             |                        | Fully dimmable with dimmable bulbs    |                                      |