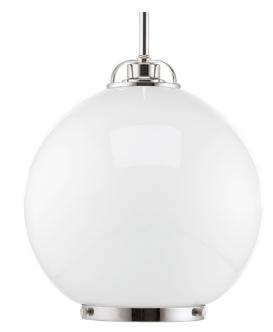

## Chronicle

Chronicle one-light pendants add visual interest and are ideal for commercial-style home kitchens or vintage dining areas. A metal trim accent ring adds a finishing touch the spherical glass globe. White opal glass with Polished Nickel finish.

- Ideal for commercial-style home kitchens or vintage dining areas.
- Metal trim accent ring adds a finishing touch the spherical glass globe.
- White opal glass with Polished Nickel finish.
- Includes one 6", four 12" stems and 6 links of chain.

Category: Pendants

Finish: Polished Nickel (plated)
Construction: Steel Construction

Glass/Shade: Clear Seeded Opal Etched glass shade

Diameter: 12" Height: 13"

Overall Ht. W/Stem: 79"

| MOUNTING                                                                                                                                                                                                        | ELECTRICAL                     | LAMPING                                             | ADDITIONAL INFORMATION     |
|-----------------------------------------------------------------------------------------------------------------------------------------------------------------------------------------------------------------|--------------------------------|-----------------------------------------------------|----------------------------|
| Ceiling stem mounted                                                                                                                                                                                            | Pre-wired                      | Quantity:                                           | UL-CUL Dry location listed |
| Mounting strap for outlet box included  Six links of 9 gauge chain supplied  One 6", four 12" lengths of stem included  Canopy covers a standard 4" octagonal recessed outlet box  5" W., 0.8125" ht., 5" depth | 10 feet of wire supplied 120 V | One 100w max. Medium Base E26 base porcelain socket | 1 year warranty            |
|                                                                                                                                                                                                                 |                                |                                                     |                            |