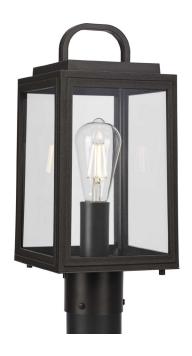

## Grandbury

Grandbury Collection One-Light Transitional Antique Bronze Clear Glass Outdoor Post Light with DURASHIELD

Category: Outdoor

Finish: Antique Bronze (Unfinished)

Construction: injection-Molded Plastic Construction

Glass/Shade: Clear Glass Panel

Square: 7 in Height: 15-5/8 in

## Clear Glass Panel

| MOUNTING                                              | ELECTRICAL                | LAMPING                                 | ADDITIONAL INFORMATION     |
|-------------------------------------------------------|---------------------------|-----------------------------------------|----------------------------|
| Post mounted, fits standard 3" post (sold separately) | 6 inches of wire supplied | (1) Medium Base (E26) Socket            | cETLus Wet Location Listed |
| Post Mount                                            | 120 VAC                   | Lamp Type A19                           | 5-year Limited Warranty    |
| Post Mount                                            |                           | Incandescent: 75-watt MAX per<br>socket |                            |
| r ost r roant                                         |                           | LED: 15-watt MAX per socket             |                            |
|                                                       |                           | Fully dimmable with dimmable bulbs      |                            |