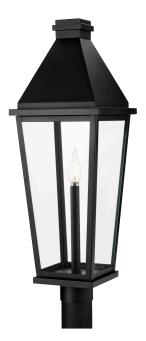

## P540106-031 Richmond Hill

Richmond Hill Collection One-Light Textured Black Clear Glass Modern Farmhouse Outdoor Post Light

Category: Outdoor Finish: Textured Black (Painted) Construction: Steel Construction Glass/Shade: Clear Glass Panel

Square: 9-1/4 in Height: 26.5 in

Clear Glass Panel

| MOUNTING                                              | ELECTRICAL                | LAMPING                                 | ADDITIONAL INFORMATION     |
|-------------------------------------------------------|---------------------------|-----------------------------------------|----------------------------|
| Post mounted, fits standard 3" post (sold separately) | 6 inches of wire supplied | (1) Candelabra Base (E12)<br>Phenolic   | cETLus Wet Location Listed |
| Post Mount                                            |                           | Lamp Type B10                           |                            |
|                                                       |                           | Incandescent: 60-watt MAX per<br>socket |                            |
|                                                       |                           | LED: 12.5-watt MAX per socket           |                            |
|                                                       |                           | Fully dimmable with dimmable bulbs      |                            |