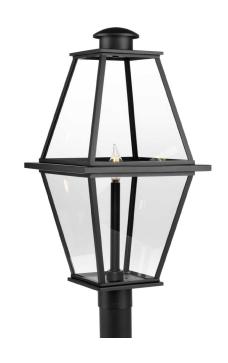

## **Bradshaw**

Bradshaw Collection One-Light Textured Black Clear Glass Transitional Outdoor Post Lantern

Category: Outdoor

Finish: Textured Black (Painted)
Construction: Steel Construction
Glass/Shade: Clear Glass Panel

Square: 12-3/4 in Height: 25-1/4 in

Clear Glass Panel

| MOUNTING                                     | ELECTRICAL | LAMPING                              | ADDITIONAL INFORMATION     |
|----------------------------------------------|------------|--------------------------------------|----------------------------|
| Post Top - Fitter For 3" Post Or<br>Pedestal | 120 VAC    | (1) Candelabra Base (E12) Socket     | cETLus Wet Location Listed |
|                                              |            | Lamp Type B10                        | 1-year Limited Warranty    |
| Post Mount                                   |            |                                      | 3                          |
|                                              |            | Incandescent: 60-watt MAX per socket |                            |
|                                              |            | LED: 12.5-watt MAX per socket        |                            |
|                                              |            | Fully dimmable with dimmable bulbs   |                            |