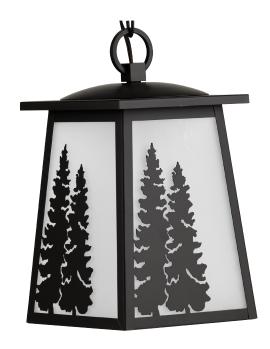

## **Torrey**

Infuse the beauty of pine trees into your home décor with this nature-inspired outdoor hanging lantern. An antique bronze frame is adorned with intricate, forest-inspired designs that capture the beautiful essence of the wild outdoors. Gorgeous etched seeded glass panes serve as a gentle backdrop for the carefully crafted silhouettes to complete the rustic design.

- An antique bronze frame is adorned with intricate, forest-inspired designs that capture the beautiful essence of the wild outdoors.
- Gorgeous etched seeded glass panes serve as a gentle backdrop for the carefully crafted silhouettes to complete the rustic design.
- Infuse the beauty of pine trees into your home décor with the hanging lantern's nature-inspired design.
- · Ideal for any foyer, entryway, patio, or porch.
- · Perfect for rustic and Craftsman settings.
- · Measures 7-inch width by 12-5/8-inch height.
- Uses one medium base bulb that is sold separately (100w max LED or incandescent).
- · Able to be fully dimmable with dimmable bulbs.
- Includes installation instructions and mounting hardware.
- $\bullet \ \ \text{Progress Lighting products are designed for exceptional quality, reliability, and functionality.}$

Category: Outdoor

Finish: Antique Bronze (Painted)
Construction: Steel Construction
Glass/Shade: Etched Seeded glass Panel

Square: 7 in Height: 12-5/8 in

Overall Ht. W/Chain: 87-1/2 in

Etched Seeded glass Panel