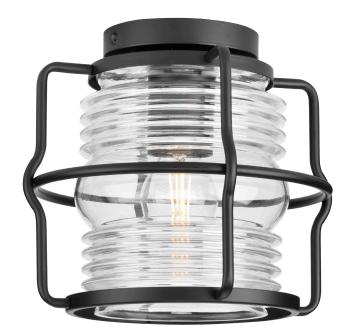

## **P550133-31M** Keegan

Keegan Collection One-Light Matte Black Clear Glass Coastal Outdoor Flush Mount Light

## Category: Outdoor Finish: Matte Black (Painted) Construction: Steel Construction Glass/Shade: Clear Glass Cylindrical

Diameter: 9-3/4 in Height: 8-5/8 in

Clear Glass Cylindrical Width: 6-9/16 in Height: 11-11/16 in