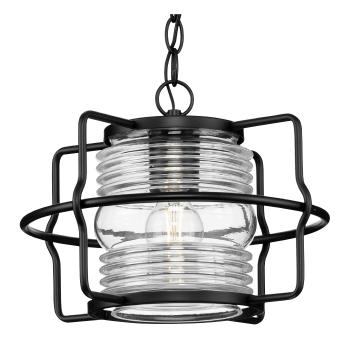

## Keegan

Keegan Collection One-Light Matte Black Clear Glass Coastal Outdoor Hanging Lantern

Category: Outdoor

Finish: Matte Black (Painted)
Construction: Steel Construction
Glass/Shade: Clear Glass Cylindrical

Diameter: 13 in Height: 9-5/8 in

Overall Ht. W/Chain: 72.5 in

Clear Glass Cylindrical Width: 6-9/16 in Height: 11-11/16 in

| MOUNTING                                                   | ELECTRICAL             | LAMPING                               | ADDITIONAL INFORMATION     |
|------------------------------------------------------------|------------------------|---------------------------------------|----------------------------|
| Ceiling chain mounted                                      | 96 in of wire supplied | (1) Medium Base (E26) Socket          | cULus Damp Location Listed |
| Swivel Crossbar                                            | 120 VAC                | Lamp Type A19                         | 1-year Limited Warranty    |
| 5 feet of 9 Gauge chain supplied                           |                        | Incandescent: 100-watt MAX per socket |                            |
| Canopy covers a standard 4" recessed outlet box: 5.12" W., |                        | LED: 17.5-watt MAX per socket         |                            |
| 0.75" ht., 5.12" depth                                     |                        | Fully dimmable with dimmable bulbs    |                            |