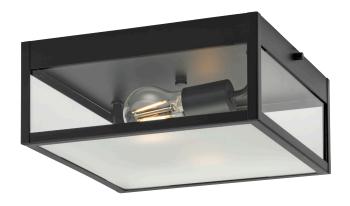

## **Parrish**

Parrish Collection Two-Light Matte Black Clear and Etched Glass Modern Craftsman Outdoor Flush Mount

Category: Outdoor

Finish: Matte Black (Painted)
Construction: Steel Construction
Glass/Shade: Clear Glass Panel

Square: 11 in Height: 4-5/8 in

Clear Glass Panel

| MOUNTING                                             | ELECTRICAL                | LAMPING                            | ADDITIONAL INFORMATION      |
|------------------------------------------------------|---------------------------|------------------------------------|-----------------------------|
| Ceiling Flush                                        | 6 inches of wire supplied | (2) Medium Base (E26) Socket       | cCSAus Damp Location Listed |
| 1/8 IP mounting plate for outlet box included        | 120 VAC                   | Lamp Type A19                      | 1-year Limited Warranty     |
|                                                      |                           | Incandescent: 60-watt MAX per      |                             |
| Ceiling Pan covers a standard 4"                     |                           | socket                             |                             |
| recessed outlet box: 11" W., 1.25"<br>ht., 11" depth |                           | LED: 12.5-watt MAX per socket      |                             |
| . ,                                                  |                           | Fully dimmable with dimmable bulbs |                             |