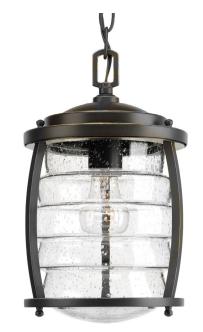

## **Signal Bay**

One-light hanging lantern that Incorporates nautical design elements, such as a ship's frame or a lighthouse on the shore, Signal Bay is a full collection of outdoor family fixtures. Clear seeded glass and an Oil Rubbed Bronze finish complete the line.

- Features nautical design elements such as a ship's frame or a lighthouse on the shore.
- Clear seeded glass.
- Oil Rubbed Bronze finish.

Category: Outdoor

**Finish:** Oil Rubbed Bronze (hand painted) **Construction:** Aluminum construction **Glass:** Clear Seeded glass diffuser

Diameter: 8" Height: 12-3/4" Depth: 8"

Overall Ht. W/Chain: 88"

| MOUNTING                                                                | ELECTRICAL                        | LAMPING                                            | ADDITIONAL INFORMATION      |
|-------------------------------------------------------------------------|-----------------------------------|----------------------------------------------------|-----------------------------|
| Ceiling chain mounted                                                   | Pre-wired                         | Quantity:                                          | UL-CUL Damp location listed |
| Mounting strap for outlet box included  72 in of 9 gauge chain supplied | 10 feet of wire supplied<br>120 V | One 100w Medium Base  Medium base porcelain socket | 1 year warranty             |
| Canopy covers a standard 4" hexagonal recessed outlet box               |                                   |                                                    |                             |
|                                                                         |                                   |                                                    |                             |
|                                                                         |                                   |                                                    |                             |