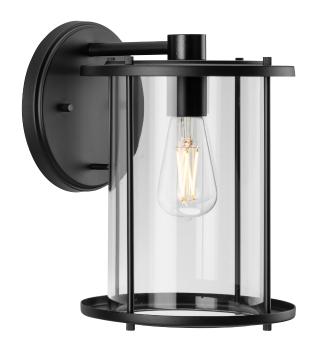

## Gunther

Gunther One-Light Matte Black Modern Farmhouse Large Wall Lantern

Category: Outdoor

Finish: Matte Black (Painted)
Construction: Steel Construction
Glass/Shade: Clear Glass Cylindrical

Width: 8 in Extends: 9-1/4 in Height: 11-1/2 in H/CTR: 3-3/8 in

Clear Glass Cylindrical

Width: 6 in Height: 9-3/4 in

| MOUNTING                                                  | ELECTRICAL                | LAMPING                            | ADDITIONAL INFORMATION     |
|-----------------------------------------------------------|---------------------------|------------------------------------|----------------------------|
| Wall mounted                                              | 6 inches of wire supplied | (1) Medium Base (E26) Socket       | cCSAus Wet Location Listed |
| Swivel mounting strap for outlet box included             | 120 VAC                   | Lamp Type A19                      | 1-year Limited Warranty    |
|                                                           |                           | Incandescent: 100-watt MAX per     |                            |
| Back Plate covers a standard 4"                           |                           | socket                             |                            |
| recessed outlet box: 6.75" W.,<br>0.875" ht., 6.75" depth |                           | LED: 17.5-watt MAX per socket      |                            |
|                                                           |                           | Fully dimmable with dimmable bulbs |                            |