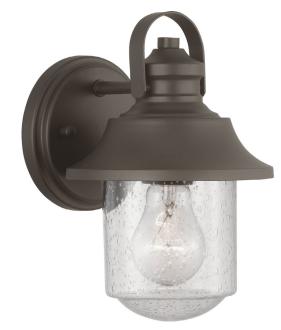

## Weldon

Featuring nautical influences, Weldon delivers a small wall lantern ideal for Farmhouse or Transitional architecture designs. Curved clear seeded glass is topped with an ample roof in Architecture Bronze.

- Weldon's nautical influences conjure a seaside vibe—no water needed
- Clear seeded-glass shades resemble ship's lights
- The small wall lantern can be hung on either side of a front or rear door, by a garage, on exterior walls or in porches or outdoor living areas
- Perfectly suited for Farmhouse and Transitional styles
- Rich Architectural Bronze finish
- Measures 6in W x 9in ht.
- Uses one 60-watt max. medium base bulb or LED equivalent (sold separately)
- UL Safety listed for use in wet locations
- Progress Lighting products are designed for exceptional quality, reliability, and functionality
- Includes installation instructions and mounting hardware
- Coordinating fixtures available

Category: Outdoor

Finish: Architectural Bronze (plated)
Construction: Steel Construction
Glass/Shade: Clear Seeded Cylindrical

Width: 6" Height: 9" Depth: 6-3/4"

Glass Width: 4" Height: 5-5/8"

| MOUNTING                                                                            | ELECTRICAL          | LAMPING                                               | ADDITIONAL INFORMATION     |
|-------------------------------------------------------------------------------------|---------------------|-------------------------------------------------------|----------------------------|
| Wall mounted                                                                        | 6" of wire supplied | Quantity:                                             | cCSAus Wet location listed |
| covers a standard 4" octagonal recessed outlet box 4.75" W., 0.75" ht., 4.75" depth | 120 V               | One 60w max. Medium Base<br>E26 base porcelain socket | 1 year warranty            |