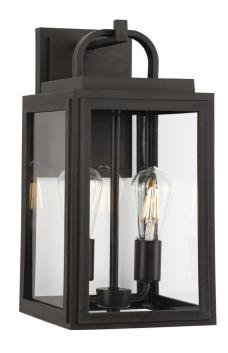

## Grandbury

Grandbury Collection Two-Light Transitional Antique Bronze Outdoor Wall Lantern with  ${\tt DURASHIELD}$ 

Category: Outdoor

Finish: Antique Bronze (Unfinished)

Construction: injection-Molded Plastic Construction

Glass/Shade: Clear Glass Panel

Width: 9 in Extends: 10 in Height: 17-1/8 in H/CTR: 3-3/4 in

Clear Glass Panel

| MOUNTING                                                    | ELECTRICAL                | LAMPING                                 | ADDITIONAL INFORMATION     |
|-------------------------------------------------------------|---------------------------|-----------------------------------------|----------------------------|
| Wall mounted                                                | 6 inches of wire supplied | (2) Medium Base (E26) Socket            | cETLus Wet Location Listed |
| Mounting plate for outlet box included                      | 120 VAC                   | Lamp Type A19                           | 5-year Limited Warranty    |
| Canony covers a standard 4"                                 |                           | Incandescent: 60-watt MAX per<br>socket |                            |
| Canopy covers a standard 4" recessed outlet box: 6.125" W., |                           | LED: 12.5-watt MAX per socket           |                            |
| 9.125" ht., 1" depth                                        |                           |                                         |                            |
|                                                             |                           | Fully dimmable with dimmable bulbs      |                            |