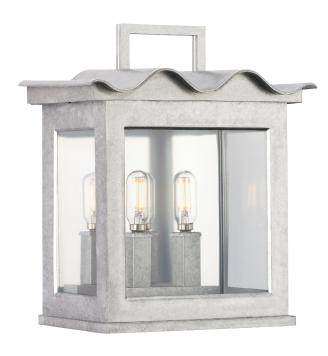

## **Point Dume™-Seamoor**

Point Dume Seamoor Galvanized Finish Outdoor Wall Lantern

Category: Outdoor

**Finish:** Galvanized Finish (Painted) **Construction:** EPMM Construction

Glass/Shade: Clear Glass Flat Square/Rectangular, Clear Glass Flat

Square/Rectangular

Width: 11 in Extends: 6 in Height: 12-5/8 in H/CTR: 7-1/2 in

Clear Glass Flat Square/Rectangular

Width: 8-1/16 in Height: 9-7/16 in

Clear Glass Flat Square/Rectangular

Width: 4 in Height: 9-7/16 in