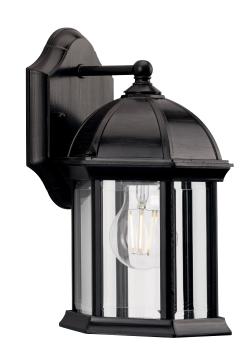

## P560321-020 Dillard

Dillard Collection One-Light Traditional Antique Bronze Clear Glass Outdoor Wall Lantern

Category: Outdoor

Finish: Antique Bronze (Painted)

Construction: Cast Aluminum Construction

Glass/Shade: Clear Glass Panel

Width: 6-1/2 in Extends: 6-3/8 in Height: 11-3/8 in H/CTR: 8-3/8 in

Clear Glass Panel

| MOUNTING                               | ELECTRICAL                | LAMPING                              | ADDITIONAL INFORMATION     |
|----------------------------------------|---------------------------|--------------------------------------|----------------------------|
| Wall mounted                           | 6 inches of wire supplied | (1) Medium Base (E26) Socket         | cCSAus Wet Location Listed |
| Mounting plate for outlet box included | 120 VAC                   | Lamp Type A19                        | 1-year Limited Warranty    |
| Canopy 4.5" W., 7" ht., 0.81"          |                           | Incandescent: 60-watt MAX per socket |                            |
| depth                                  |                           | LED: 12.5-watt MAX per socket        |                            |
|                                        |                           | Fully dimmable with dimmable bulbs   |                            |