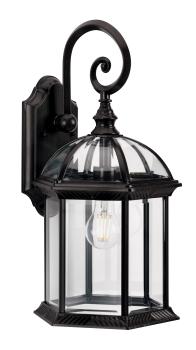

## P560323-020 Dillard

Dillard Collection One-Light Traditional Antique Bronze Clear Glass Outdoor Wall Lantern

Category: Outdoor

Finish: Antique Bronze (Painted)

Construction: Cast Aluminum Construction

Glass/Shade: Clear Glass Panel

Width: 9-3/4 in Extends: 9-1/2 in Height: 18-1/8 in H/CTR: 10-1/2 in

Clear Glass Panel

| MOUNTING                               | ELECTRICAL                | LAMPING                                                                  | ADDITIONAL INFORMATION     |
|----------------------------------------|---------------------------|--------------------------------------------------------------------------|----------------------------|
| Wall mounted                           | 6 inches of wire supplied | (1) Medium Base (E26) Socket                                             | cCSAus Wet Location Listed |
| Mounting plate for outlet box included | 120 VAC                   | Lamp Type A19                                                            | 1-year Limited Warranty    |
| Canopy 5" W., 9.25" ht., 1" depth      |                           | Incandescent: 60-watt MAX per<br>socket<br>LED: 12.5-watt MAX per socket |                            |
|                                        |                           | Fully dimmable with dimmable bulbs                                       |                            |