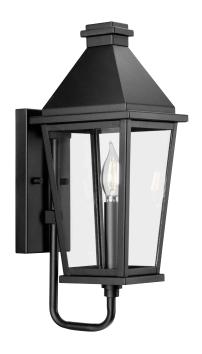

## **P560344-031** Richmond Hill

Richmond Hill Collection One-Light Textured Black Clear Glass Modern Farmhouse Outdoor Small Wall Lantern

Category: Outdoor

Finish: Textured Black (Painted)
Construction: Steel Construction
Glass/Shade: Clear Glass Panel

Width: 6.5 in Extends: 8 in Height: 17.5 in H/CTR: 9 in

Clear Glass Panel

| MOUNTING                                                                        | ELECTRICAL                | LAMPING                                                                  | ADDITIONAL INFORMATION     |
|---------------------------------------------------------------------------------|---------------------------|--------------------------------------------------------------------------|----------------------------|
| Wall mounted                                                                    | 6 inches of wire supplied | (1) Candelabra Base (E12)<br>Phenolic                                    | cETLus Wet Location Listed |
| Mounting plate for outlet box included                                          | 120 VAC                   | Lamp Type B10                                                            | 1-year Limited Warranty    |
| Canopy covers a standard 4" recessed outlet box: 4.5" W., 8.5" ht., 0.75" depth |                           | Incandescent: 60-watt MAX per<br>socket<br>LED: 12.5-watt MAX per socket |                            |
|                                                                                 |                           | Fully dimmable with dimmable bulbs                                       |                            |