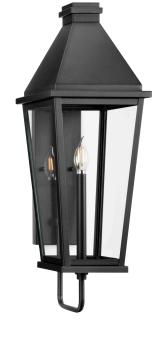

## **Richmond Hill**

Richmond Hill Collection One-Light Textured Black Clear Glass Modern Farmhouse Outdoor Large Wall Lantern

Category: Outdoor

Finish: Textured Black (Painted)
Construction: Steel Construction
Glass/Shade: Clear Glass Panel

Width: 9-1/8 in Extends: 11 in Height: 29 in H/CTR: 13.5 in

Clear Glass Panel

| MOUNTING                                                                          | ELECTRICAL                | LAMPING                                                                  | ADDITIONAL INFORMATION     |
|-----------------------------------------------------------------------------------|---------------------------|--------------------------------------------------------------------------|----------------------------|
| Wall mounted                                                                      | 6 inches of wire supplied | (1) Candelabra Base (E12)<br>Phenolic                                    | cETLus Wet Location Listed |
| Mounting plate for outlet box included                                            | 120 VAC                   | Lamp Type B10                                                            | 1-year Limited Warranty    |
| Canopy covers a standard 4" recessed outlet box: 4.5" W., 14.87" ht., 0.75" depth |                           | Incandescent: 60-watt MAX per<br>socket<br>LED: 12.5-watt MAX per socket |                            |
|                                                                                   |                           | Fully dimmable with dimmable bulbs                                       |                            |